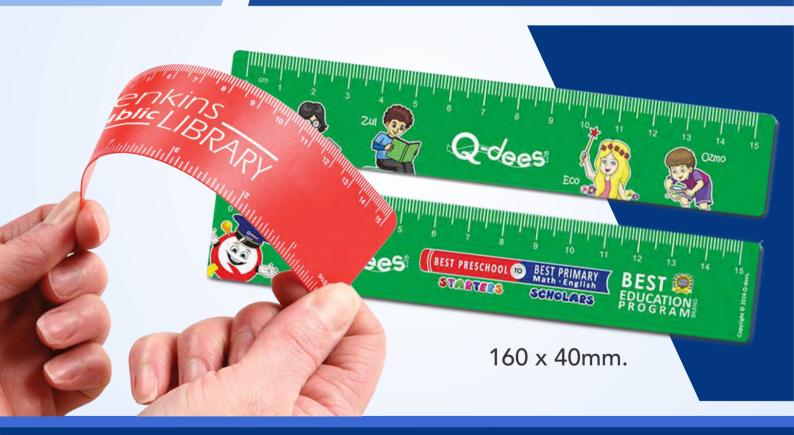

## 310 x 40mm

9 10 11 12 13 14 15 16 17 18 19 20 21 22 23 24 25 26 27 28

## Flexi Rulers **FLXR**

Vitamin' 22

www.unsa-ferroviaire.org

ร้างแปลและไมนแปลและไมนแปลและไมนแปลและไมนแปลและไมนแปลและไม่

Flexi Ruler made from white glossy flat PVC (0.76mm thickness) printed full colour on both sides.

Comes in 2 standard sizes -310 x 40mm and 160 x 40mm.

Available in custom sizes and shapes please enquire.

Delivery 15 days.