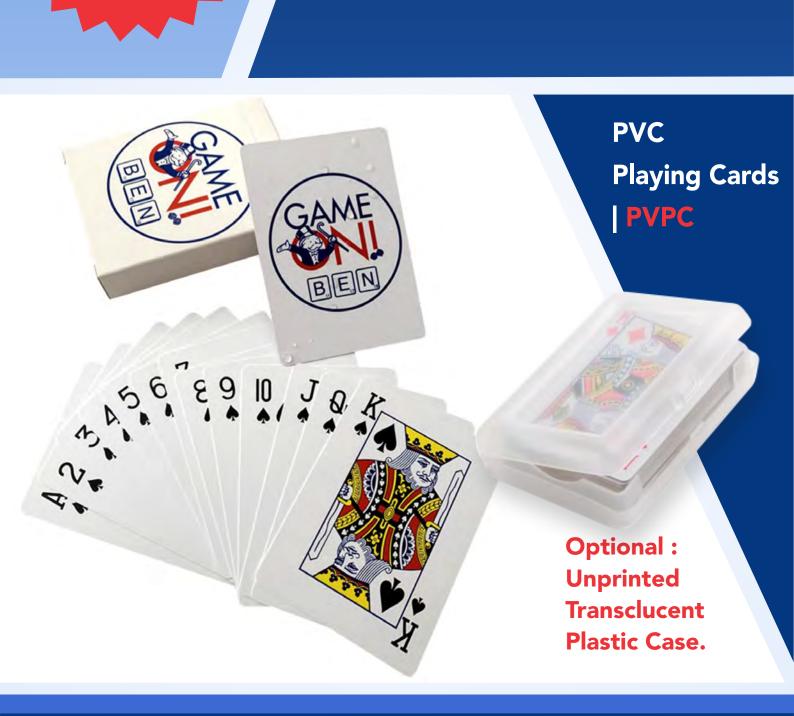

320gsm Gloss Paper or PVC Playing Cards printed full colour on both sides of 54 Cards and on Box.

Ca

ZAJ

543

Customise each card front and back.

PVC cards are flexible, waterproof and can't be torn.

Box: 250gsm paper printed full colour.

Comes shrink wrapped.

Card: L 87mm x W 57mm Box: L 88mm x W 58mm x 20mm

**Optional - Unprinted Transclucent Plastic Case.** Case size: L 95mm x W 65mm x 22mm.