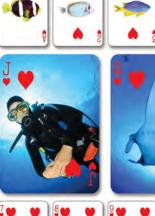

## CUSTOMISEI U Dall DIS No Set Up Charge!

10.1097

(oca

32A

Paper **Playing Cards PPC** 

NORTH

CUSTOMISE EACH CARD FRONT & BACK

CUSTOM PRINTED FULL COLOUR **BOTH SIDES** 

320gsm Gloss Paper or PVC Playing Cards printed full colour on both sides of 54 Cards and on Box.

Ca

ZAJ

543

Customise each card front and back.

PVC cards are flexible, waterproof and can't be torn.

Box: 250gsm paper printed full colour.