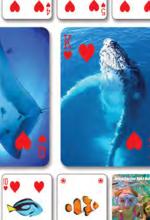

## CUSTOMISEI U Dall DIS No Set Up Charge!

10.1097

(oca

32A

Paper **Playing Cards PPC** 

NORTH

CUSTOMISE EACH CARD FRONT & BACK

CUSTOM PRINTED FULL COLOUR **BOTH SIDES** 

320gsm Gloss Paper or PVC Playing Cards printed full colour on both sides of 54 Cards and on Box.

Ca

ZAJ

543

Customise each card front and back.

PVC cards are flexible, waterproof and can't be torn.

Box: 250gsm paper printed full colour.