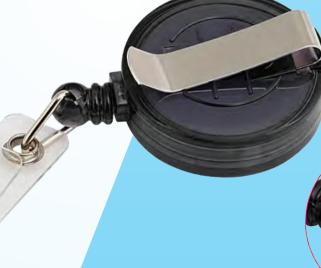

## Retroctable ID Card Holder LANYARD

This Retractable ID Card Holder is a convenient way to keep your identification card handy. This holder can be attached to your clothes using the easy to use metal clip. It features a 780mm nylon cord so you can extend your card without having to remove the clip from your clothing.

Available in: blue, black and white.

Price includes 21mm diameter full colour print under epoxy dome.

QTY 5000 100 250 500 1000 2500 With Full Colour Dome \$1.25 \$1.85 \$1.06 \$0.93 \$0.85 \$0.82 **Setup: \$45.00 Plus Delivery & GST** 