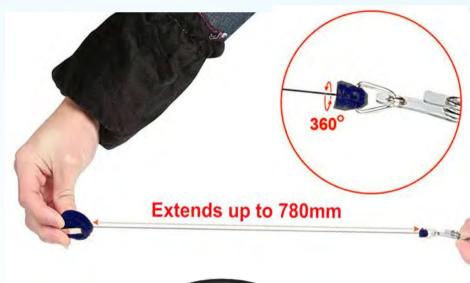

## Retroctable ID Card Holder LANYARD

This Retractable ID Card Holder is a convenient way to keep your identification card handy. This holder can be attached to your clothes using the easy to use metal clip. It features a 780mm nylon cord so you can extend your card without having to remove the clip from your clothing.