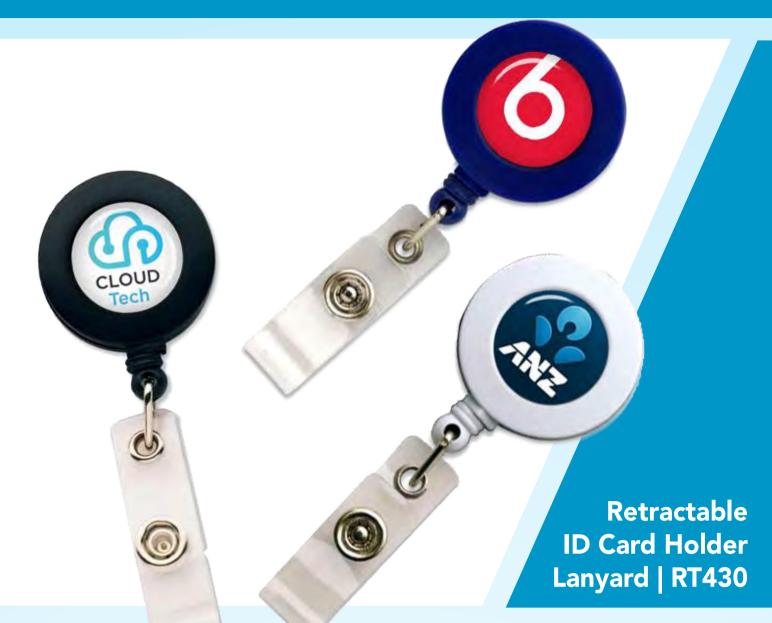

## Retroctable ID Card Holder LANYARD

This Retractable ID Card Holder is a convenient way to keep your identification card handy. This holder can be attached to your clothes using the easy to use metal clip. It features a 780mm nylon cord so you can extend your card without having to remove the clip from your clothing.

Available in: blue, black and white.

Price includes 21mm diameter full colour print under epoxy dome.

QTY 5000 100 250 500 1000 2500 With Full Colour Dome \$1.25 \$1.85 \$1.06 \$0.93 \$0.85 \$0.82 **Setup: \$45.00 Plus Delivery & GST** 