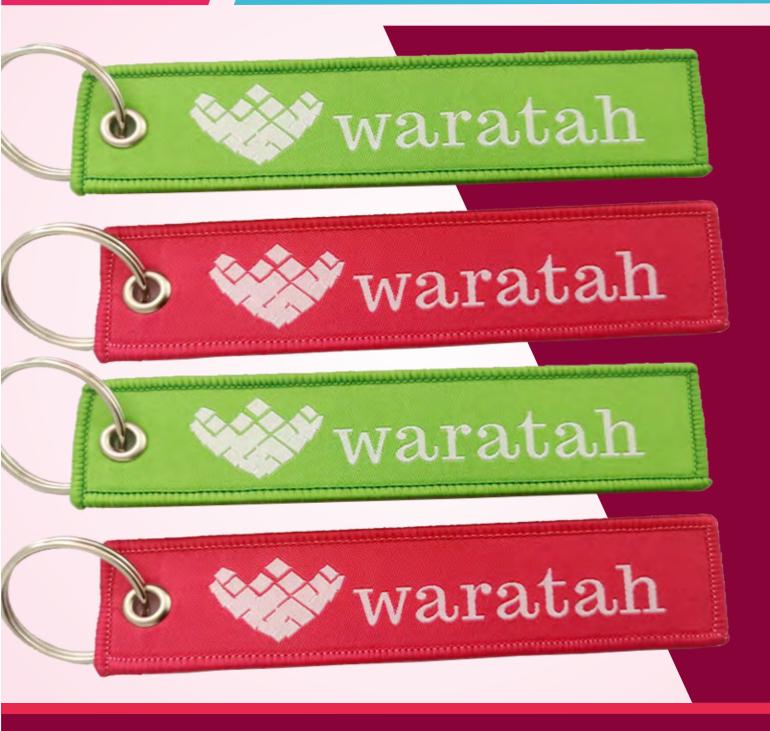

## Woven Keyring | WVKR

No Set Up Charge!

Made of soft polyester and features a durable metal eyelet.

Can be customized with branding on one side or two sides.

Branding, as well as the overlocking on the edges, are all achieved through a weaving process.

PMS colour matching available to the nearest shade.